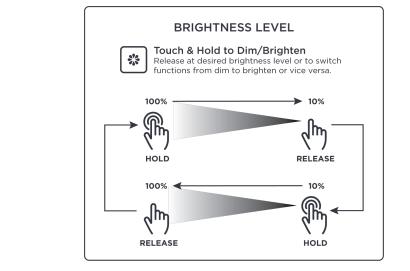

#### FEATURES AND BENEFITS

- Pre-installed in mirror: for quick and easy setup
- Wire-free: requires no additional electrical work or outlets beyond what is required for the lighted mirror
- Soft-start technology: provides a graceful ramp-up rather than a blinding, instant-on experience
- Tunable white lighting color modes: 3,000K / 4,500K
  6,000K
- Adjustable brightness level: from 10% to 100%
- Eye-sensitivity adjustment technology: automatically reduces the light level in night glow mode as eyes adjust to low light
- Wide compatibility: available with most of our LED mirrors, with frame or without frame.

Touch-and-hold the button to control the brightness level between 10% and 100% brightness.