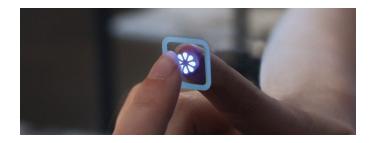

#### **OPERATION & FUNCTIONALITY**

An elegant single-button interface controls the color mode and the brightness level of the mirror lighting.

Tap the button to seamlessly cycle through the available lighting color modes: 3,000K/4,500K/6,000K