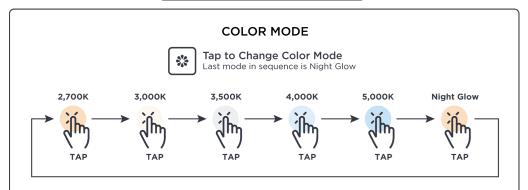

#### FEATURES AND BENEFITS

- Pre-installed in mirror: for quick and easy setup
- Wire-free: requires no additional electrical work or outlets beyond what is required for the lighted mirror
- Soft-start technology: provides a graceful ramp-up rather than a blinding, instant-on experience
- Tunable white lighting color modes: 3,000K / 4,500K
  6,000K
- Adjustable brightness level: from 10% to 100%
- Eye-sensitivity adjustment technology: automatically reduces the light level in night glow mode as eyes adjust to low light
- Wide compatibility: available with most of our LED mirrors, with frame or without frame.

#### **OPERATION & FUNCTIONALITY**

An elegant single-button interface controls the color mode and the brightness level of the mirror lighting.

Tap the button to seamlessly cycle through the available lighting color modes: 3,000K/4,500K/6,000K